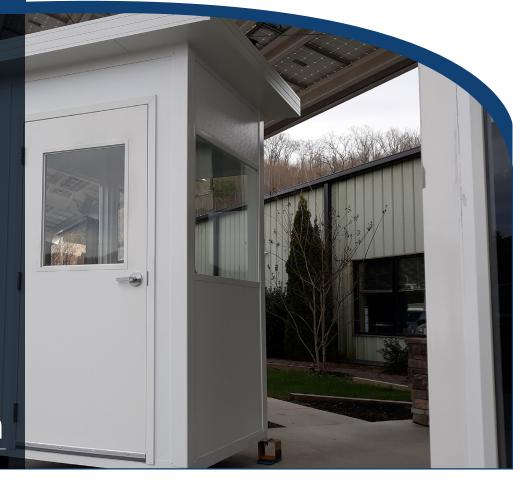

# QuickShip Guardbooth

## **Standard Options**

- Half-Glass Metal Door
- Solid Leaf Metal Door
- Slider Window (Tempered Window)
- Picture Window (Tempered 3' x 4')
- Stainless Steel Counter Top
- Surface Mount Fluorescent Light
- Electrical Load Center
- Duplex Receptacles, Switches, Data Box
- Roof Mount HVAC
- Through-the-Wall HVAC