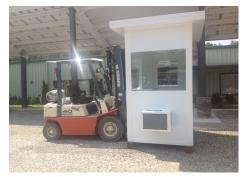

# QuickShip Guardbooth

## Pick a Size (Inside Dimensions)

- 4' x 4' x 8'
- 4' x 6' x 8'
- 4' x 8'3 x 8'
- •6' x 6' x 8'
- •6' x 8'3 x 8'