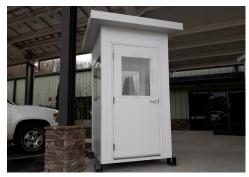

# QuickShip Guardbooth

## Pick a Size (Inside Dimensions)

- 4' x 4' x 8'
- 4' x 6' x 8'
- 4' x 8'3 x 8'
- •6' x 6' x 8'
- •6' x 8'3 x 8'

## **Standard Options**

- Half-Glass Metal Door
- Solid Leaf Metal Door
- Slider Window (Tempered Window)
- Picture Window (Tempered 3' x 4')
- Stainless Steel Counter Top
- Surface Mount Fluorescent Light
- Electrical Load Center
- Duplex Receptacles, Switches, Data Box
- Roof Mount HVAC
- Through-the-Wall HVAC