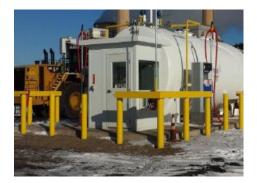

## BETTER BUILT STRONGER BUILT PANEL BUILT

Panel Built now offers a five day shipping program for certain guard house orders.

This means from the time you place your order, the entire package will be shipped within 5 business days. Orders must be received by 4 pm EST, and must meet the general requirements with only standard options chosen.

## 5-Day QuickShip Guardbooth

Pick a Size (Inside Dimensions)

- •4' x 4' x 8'
- •4' x 6' x 8'
- •4' x 8'3 x 8'
- •6' x 6' x 8'
- 6' x 8'3 x 8'

## **Freight Options**

- LTL Carrier
- Customer Pick-Up

Standard Options

- Half-Glass Metal Door
- Solid Leaf Metal Door
  - Slider Window (Tempered Window)
  - Picture Window (Tempered 3' x 4')
  - Stainless Steel Counter Top
  - Surface Mount Fluorescent Light
  - Electrical Load Center
- Duplex Receptacles, Switches, Data Box
- Roof Mount HVAC
- Through-the-Wall HVAC