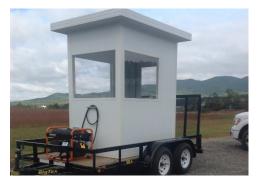

## BETTER BUILT STRONGER BUILT PANEL BUILT

Panel Built now offers a five day shipping program for certain guard house orders.

This means from the time you place your order, the entire package will be shipped within 5 business days. Orders must be received by 4 pm EST, and must meet the general requirements with only standard options chosen.

## 5-Day QuickShip Guardbooth

Pick a Size (Inside Dimensions)

- •4' x 4' x 8'
- •4' x 6' x 8'
- •4' x 8'3 x 8'
- •6' x 6' x 8'
- 6' x 8'3 x 8'

## **Freight Options**

- LTL Carrier
- Customer Pick-Up

Standard Options

- Half-Glass Metal Door
- Solid Leaf Metal Door
  - Slider Window (Tempered Window)
  - Picture Window (Tempered 3' x 4')
  - Stainless Steel Counter Top
  - Surface Mount Fluorescent Light
  - Electrical Load Center
- Duplex Receptacles, Switches, Data Box
- Roof Mount HVAC
- Through-the-Wall HVAC