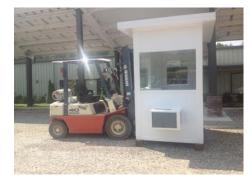

## BETTER BUILT STRONGER BUILT PANEL BUILT

Panel Built now offers a five day shipping program for certain guard house orders.

This means from the time you place your order, the entire package will be shipped within 5 business days. Orders must be received by 4 pm EST, and must meet the general requirements with only standard options chosen.

## 5-Day QuickShip Guardbooth

Pick a Size (Inside Dimensions)

- •4' x 4' x 8'
- •4' x 6' x 8'
- •4' x 8'3 x 8'
- •6' x 6' x 8'
- 6' x 8'3 x 8'

## **Freight Options**

- LTL Carrier
- Customer Pick-Up

Standard Options

- Half-Glass Metal Door
- Solid Leaf Metal Door
  - Slider Window (Tempered Window)
  - Picture Window (Tempered 3' x 4')
  - Stainless Steel Counter Top
  - Surface Mount Fluorescent Light
  - Electrical Load Center
- Duplex Receptacles, Switches, Data Box
- Roof Mount HVAC
- Through-the-Wall HVAC