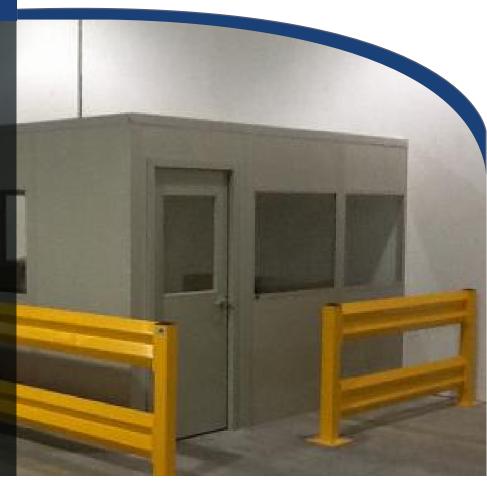

#### **General Requirements**

- •8' or 10' Walls
- •8' x 8' up to 20' x 40' (2' increments)
- Standard Vinyl Covered Gyp/Gyp
  Panels with Polystyrene Core
- · Same Color Vinyl Both Sides
- . Doors & Trim to Match Walls
- B-Deck Roof

#### **Standard Options**

- 3-0 or 6-0 by 7-0 Doors
- 1/4" Clear Tempered Glass Windows (4' x 3' only)
- Througj-wall HVAC Unit
- 2' x 4' Drop Ceiling
- 6" Batt Insulation
- Standard Electric (duplex receptacles, switches, data, troffer lights)
- Color Options Champagne, Grey, or White