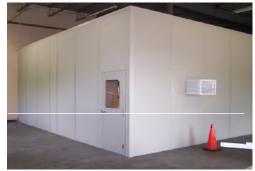

#### **General Requirements**

- •8' or 10' Walls
- •8' x 8' up to 20' x 40' (2' increments)
- Standard Vinyl Covered Gyp/Gyp
  Panels with Polystyrene Core
- · Same Color Vinyl Both Sides
- . Doors & Trim to Match Walls
- B-Deck Roof

#### **Standard Options**

- 3-0 or 6-0 by 7-0 Doors
- 1/4" Clear Tempered Glass Windows (4' x 3' only)
- Througj-wall HVAC Unit
- 2' x 4' Drop Ceiling
- 6" Batt Insulation
- Standard Electric (duplex receptacles, switches, data, troffer lights)
- Color Options Champagne, Grey, or White