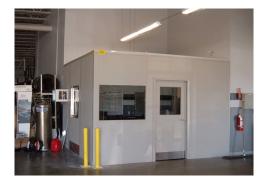

#### **General Requirements**

- •8' or 10' Walls
- •8' x 8' up to 20' x 40' (2' increments)
- Standard Vinyl Covered Gyp/Gyp
  Panels with Polystyrene Core
- · Same Color Vinyl Both Sides
- . Doors & Trim to Match Walls
- B-Deck Roof

#### **Standard Options**

- 3-0 or 6-0 by 7-0 Doors
- 1/4" Clear Tempered Glass Windows (4' x 3' only)
- Througj-wall HVAC Unit
- 2' x 4' Drop Ceiling
- 6" Batt Insulation
- Standard Electric (duplex receptacles, switches, data, troffer lights)
- Color Options Champagne, Grey, or White