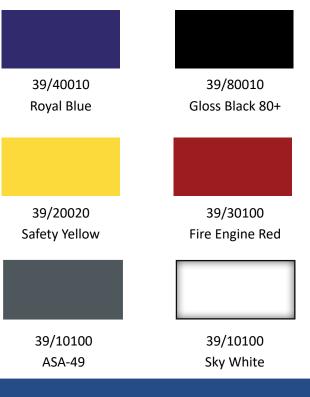

RMATION**



#### **Standard Decking Options**

**Advantech** - This is a high quality product superior to ordinary plywood and OSB options due to its enhanced strength, stiffness and moisture resistance.

**ResinDek** - This is high density composite flooring, recommended for mezzanines requiring a solid floor subject to heavy loads from the use of pallet jacks, carts or <u>dollies</u>.

**Diamond Plate** - This steel decking is considered to <u>be</u> our second most durable flooring.

**Concrete Flooring** - The most durable type of mezzanine flooring by far is concrete.

**Press-locked Grating** - Steel grating, commonly referred to as bar grating or press-locked grating, is a common choice in the waste management, mining, and food service industries.

#### **Standard Color Options**



1-800-636-3873

#### Features

Modular bolt-together systems

- Sturdy handrail with 4" kickplate
- Heavy-duty columns & baseplates

Heavy-duty prefabricated stairs and accessories

4-MIL powder coated steel components provide a superior level of durability against abusive, corrosive applications

#### **Applications**





**Sport Facilities** 

Catwalks





Observation Office



**Range Towers** 



Aerospace Applications

www.PanelBuilt.com info@PanelBuilt.com 800.636.3873