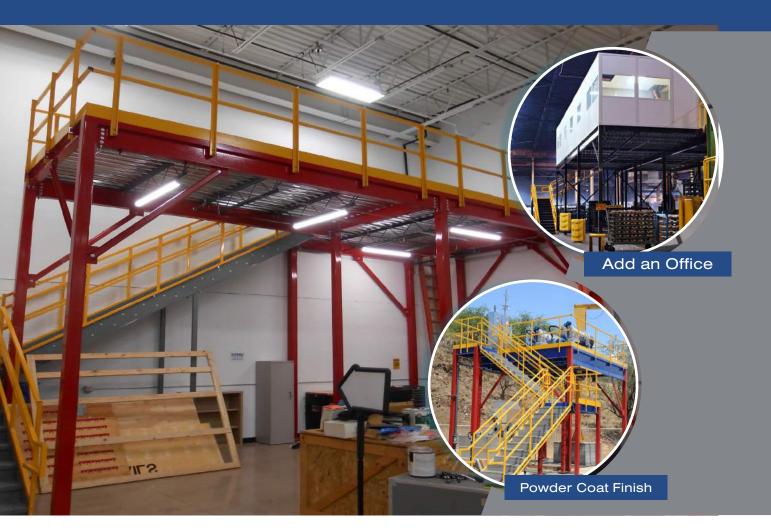

# **Structural Mezzanines**

### **Utilize Wasted Space in Your Facility**

#### **Superior Construction**

Panel Built's steel line fabricates powder-coated structural steel mezzanines and stair systems to your specifications—with custom sizes, heights, spans, decking materials and landings. Heavy-duty and long-lasting, Panel Built is your single-source mezzanine system provider.

#### Features

Modular bolt-together systems

- Sturdy handrail with 4" kickplate
- Heavy-duty columns & baseplates

Heavy-duty prefabricated stairs and accessories

4-MIL powder coated steel components provide a superior level of durability against abusive, corrosive applications

#### **Applications**

**Sport Facilities** 

Catwalks

Observation Office

**Range Towers** 

Aerospace Applications

www.PanelBuilt.com info@PanelBuilt.com 800.636.3873