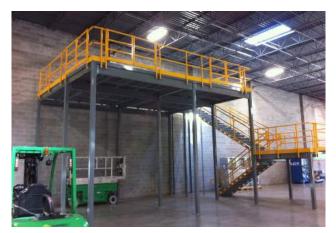

#### **Superior Construction**

Panel Built's steel line fabricates powder-coated structural steel mezzanines and stair systems to your specifications—with custom sizes, heights, spans, decking materials and landings. Heavy-duty and long-lasting, Panel Built is your single-source mezzanine system provider.

#### Features

Modular bolt-together systems

- Sturdy handrail with 4" kickplate
- Heavy-duty columns & baseplates

Heavy-duty prefabricated stairs and accessories

4-MIL powder coated steel components provide a superior level of durability against abusive, corrosive applications