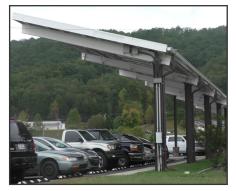

## Steel Canopies

## Applications

- Parking Cover
- Covered Storage Area
- Vehicle Inspection Canopy
- Equipment Shelter
- Material Storage
- Covered Walkway