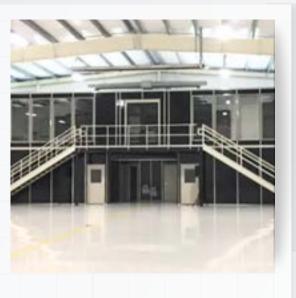

## Made to Fit Your Space

Panel Built modular offices offer a fast, flexible, and cost effective solution for adding enclosed space to any facility. Whether you need a single office or a multi-story structure, our modular systems are custom designed to meet your needs and installed with minimal disruption to your operations.

## **Additional Options**

Wall Material Choices Enhance sound dampening, insulation, and fire resistance.

**Multi-Story & Elevated Offices** Optimize vertical space in modular warehouse offices.