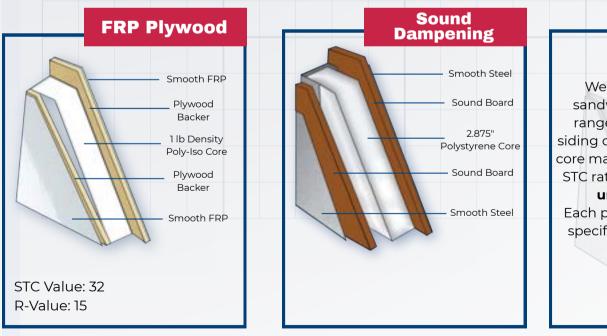

#### **Custom Panels**

We manufacture **custom** sandwich panels with a wide range of exterior and interior siding options, along with various core materials to improve R-value, STC rating, and performance for **unique applications**. Each panel is built to meet your specific thermal, acoustic, and structural needs.

#### **Customize to Fit Your Needs:**

Our modular office and wall systems can be tailored with a variety of options, including **sound-rated** panels, **HVAC** integration, custom colors, **fire-rated** systems, **tall walls**, and ceiling or **load-bearing roof** designs to meet your specific application.