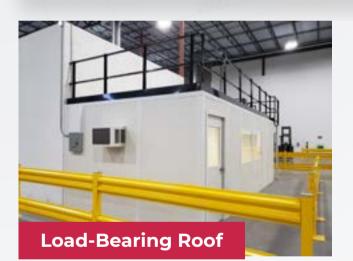

#### **Customize to Fit Your Needs:**

Our modular office and wall systems can be tailored with a variety of options, including **sound-rated** panels, **HVAC** integration, custom colors, **fire-rated** systems, **tall walls**, and ceiling or **load-bearing roof** designs to meet your specific application.