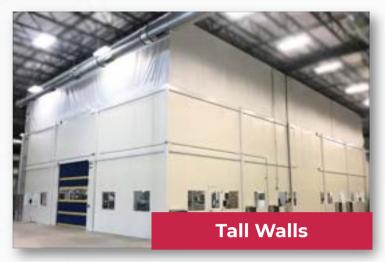

# **Applications**

Tall Walls

#### **Customize to Fit Your Needs:**

Our modular office and wall systems can be tailored with a variety of options, including **sound-rated** panels, **HVAC** integration, custom colors, **fire-rated** systems, **tall walls**, and ceiling or **load-bearing roof** designs to meet your specific application.