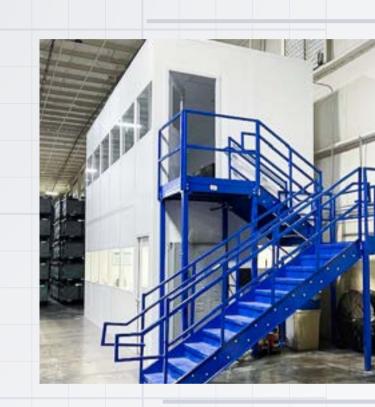

## **Additional Options**

Wall Material Choices Enhance sound dampening, insulation, and fire resistance.

**Multi-Story & Elevated Offices** Optimize vertical space in modular warehouse offices.

#### Two-Story Offices

**Inplant On Mezzanine** 