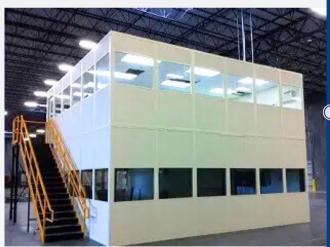

#### Two-Story Offices

## **Additional Options**

Wall Material Choices Enhance sound dampening, insulation, and fire resistance.

**Multi-Story & Elevated Offices** Optimize vertical space in modular warehouse offices.