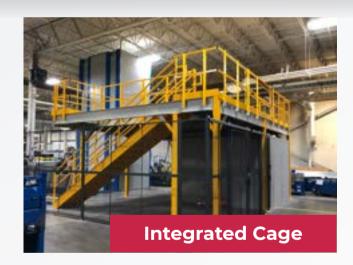

## **Additional Options**

Wall Material Choices Enhance sound dampening, insulation, and fire resistance.

**Multi-Story & Elevated Offices** Optimize vertical space in modular warehouse offices.

#### Two-Story Offices

**Inplant On Mezzanine** 