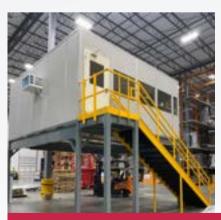

## Made to Fit Your Space

Panel Built modular offices offer a fast, flexible, and cost effective solution for adding enclosed space to any facility. Whether you need a single office or a multi-story structure, our modular systems are custom designed to meet your needs and installed with minimal disruption to your operations.

## **Additional Options**

Wall Material Choices Enhance sound dampening, insulation, and fire resistance.

**Multi-Story & Elevated Offices** Optimize vertical space in modular warehouse offices.

#### Two-Story Offices