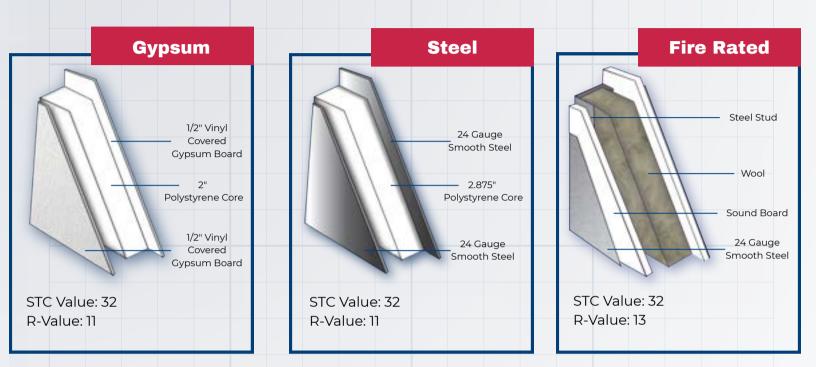

#### **Custom Panels**

We manufacture **custom** sandwich panels with a wide range of exterior and interior siding options, along with various core materials to improve R-value, STC rating, and performance for **unique applications**. Each panel is built to meet your specific thermal, acoustic, and structural needs.

#### **Customize to Fit Your Needs:**

Our modular office and wall systems can be tailored with a variety of options, including **sound-rated** panels, **HVAC** integration, custom colors, **fire-rated** systems, **tall walls**, and ceiling or **load-bearing roof** designs to meet your specific application.