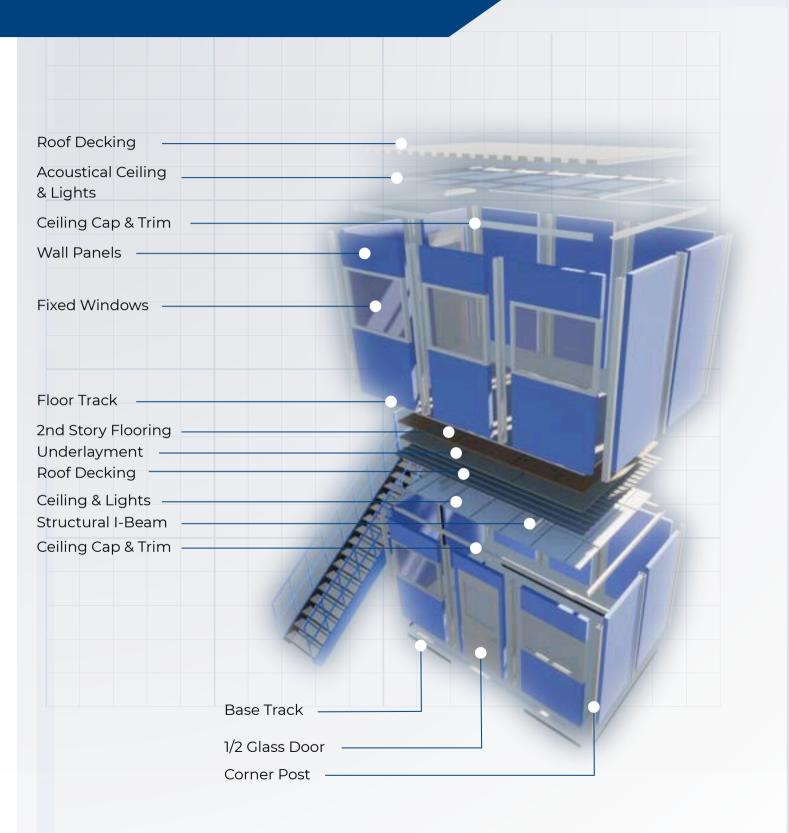

ns.

#### **Modular Panel System**

Allows for easy reconfiguration and expansion.

## **Additional Options**

Wall Material Choices Enhance sound dampening, insulation, and fire resistance.

**Multi-Story & Elevated Offices** Optimize vertical space in modular warehouse offices.

### **Turn-Key Solutions**

Complete service from design and fabrication to installation.

#### Fire Rated Wall Assemblies

Available in non-combustible and 1hour fire-rated designs.

#### **Pre-Assembled Delivery**

Choose the installation method that best suits your site.

# **Applications**



Clean Rooms



Conference Rooms

**Break Rooms** 



## Equipment Enclosures





# **Applications**



Tall Walls



#### **Grow Rooms**



#### Two-Story Offices

#### Modular Restrooms



# **Anatomy of an Inplant**



# **Modular Wiring**



# Applications

**Power Built Modular Wiring** systems are so versatile that they seamlessly work with recessed, pendant, surface, and downlight LED and LFL luminaires in multiple applications.

- Warehousing
- Commercial office
- Manufacturing
- Raised floor
- Distribution centers
- Education
- Convenience power
- General ambient
- Retail spaces
- Switchbox, panel or homerun

# **Features**

- Flexible
- Positive self-grounding locking clip that fits into any 1/2" knockout on a fixture
- Fits on any manufacturer's luminaires that has 1/2" or greater knockout or opening
- External fixture access for safe and easy servicing
- · Simple plug and play installation
- Galvanized steel housing exterior with integral key and latch design



# **Wall Panels**





#### **C